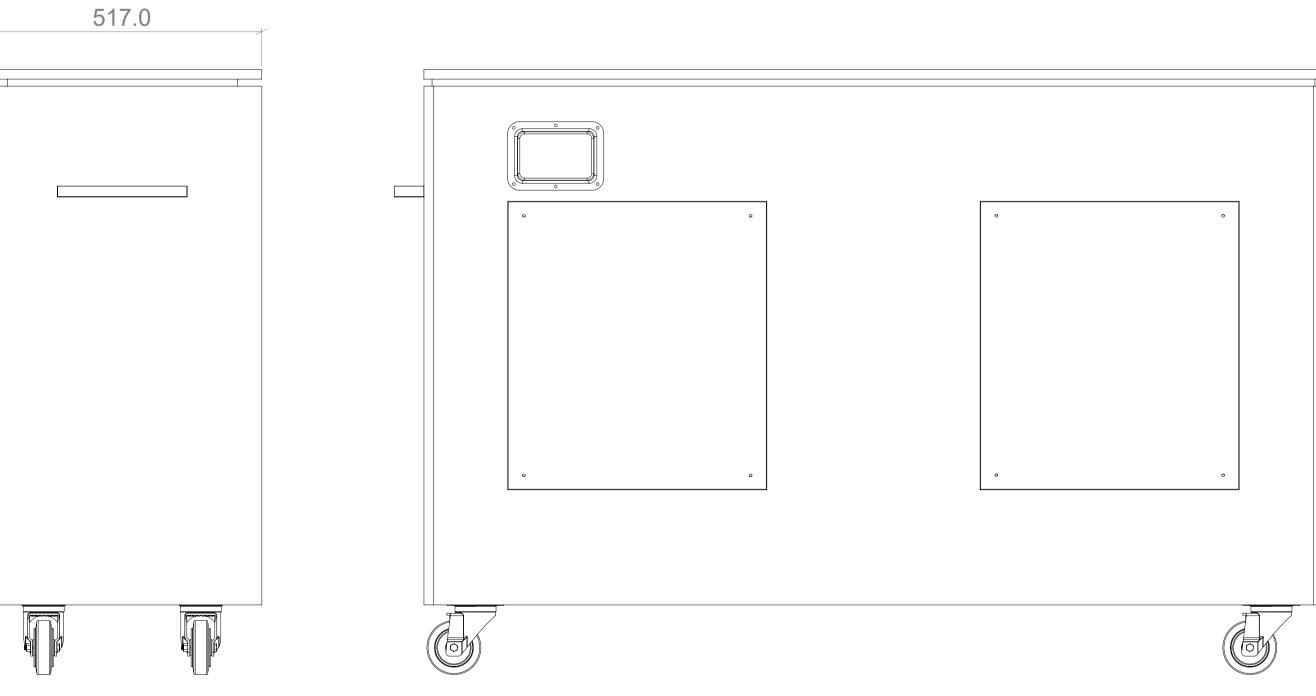

**CASTOR OPTION** 

All dimensions in millimetres (mm) unless otherwise

PROPRIETARY AND CONFIDENTIAL

THE INFORMATION CONTAINED IN THIS DRAWING IS THE SOLE PROPERTY OF MATTHEW HILL BESPOKE.

ANY REPRODUCTION IN PART OR AS A WHOLE WITHOUT THE WRITTEN PERMISSION OF MATTHEW HILL BESPOKE IS PROHIBITED.

## CINEAIR

m: +447818 061228 w: www.matthewhillbespoke.co.uk

Matthew Hill Bespoke Ltd // 1-3 Aston Road, St. Martins Court, Bedford, MK42 0LN Registered in the UK, No: 10766486

### PROJECT

CA4-LUXE65

#### DRAWING TITLE

MOUNTING OPTIONS

| REVISION |   | DATE       |       | AUTHOR            |      |
|----------|---|------------|-------|-------------------|------|
| 001      |   | 04/04/2023 |       | SL                |      |
| SHEE     | Т | SHEET SIZE | SCALE | THIRD             | \$ [ |
| 3        |   | <b>A</b> 1 | 1:8   | ANGLE<br>PROJECTI |      |