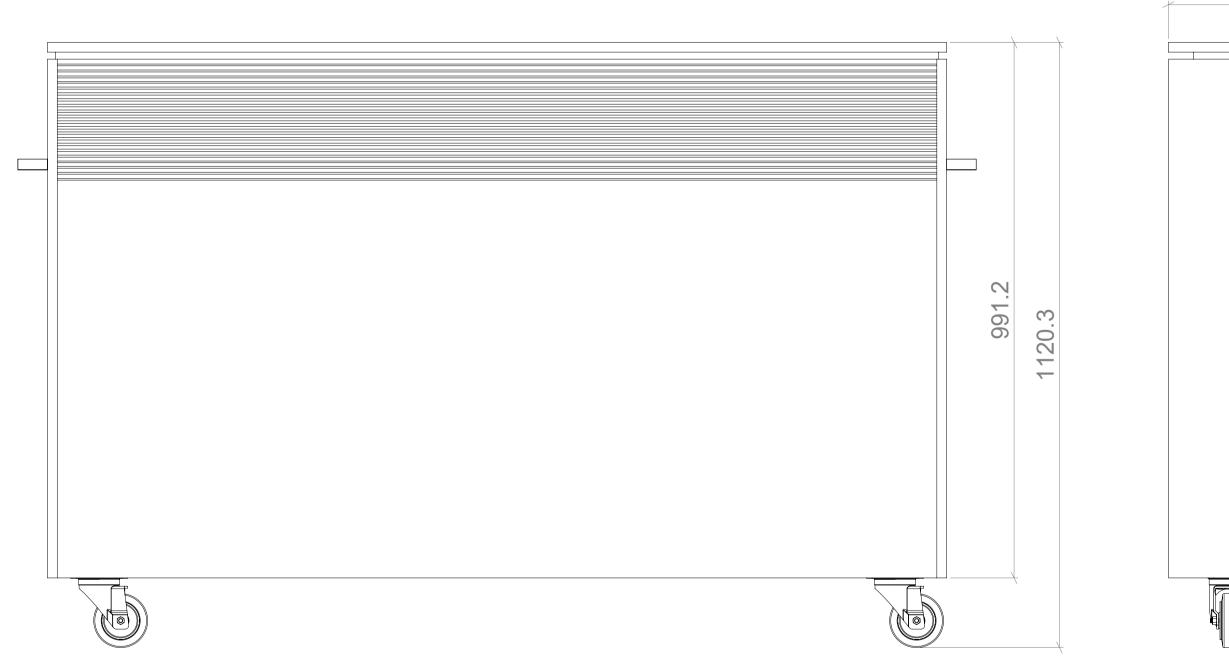

All dimensions in millimetres (mm) unless otherwise

PROPRIETARY AND CONFIDENTIAL

THE INFORMATION CONTAINED IN THIS DRAWING IS THE SOLE PROPERTY OF MATTHEW HILL BESPOKE.

ANY REPRODUCTION IN PART OR AS A WHOLE WITHOUT THE WRITTEN PERMISSION OF MATTHEW HILL BESPOKE IS PROHIBITED.

## CINEAIR

m: +447818 061228 w: www.matthewhillbespoke.co.uk

Matthew Hill Bespoke Ltd // 1-3 Aston Road, St. Martins Court, Bedford, MK42 0LN Registered in the UK, No: 10766486

### PROJECT

CA4-LUXE65

### DRAWING TITLE

SCREEN DOWN

| REVISION |            | DA    | TE                | AUTHOR |  |
|----------|------------|-------|-------------------|--------|--|
| C        | 001        |       | /2023             | SL     |  |
| SHEET    | SHEET SIZE | SCALE | THIRD             | \$     |  |
| 2        | <b>A</b> 1 | 1:8   | ANGLE<br>PROJECTI |        |  |