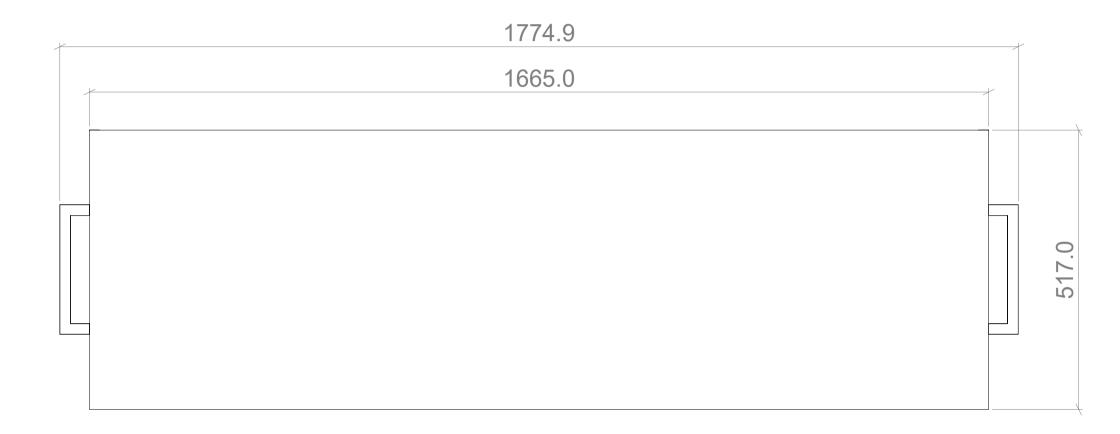

All dimensions in millimetres (mm) unless otherwise stated.

PROPRIETARY AND CONFIDENTIAL

THE INFORMATION CONTAINED IN THIS DRAWING IS THE SOLE PROPERTY OF MATTHEW HILL BESPOKE.

ANY REPRODUCTION IN PART OR AS A WHOLE WITHOUT THE WRITTEN PERMISSION OF MATTHEW HILL BESPOKE IS PROHIBITED.

## CINEAIR

m: +447818 061228 w: www.matthewhillbespoke.co.uk

Matthew Hill Bespoke Ltd // 1-3 Aston Road, St. Martins Court, Bedford, MK42 0LN Registered in the UK, No: 10766486

PROJECT

CA4-LUXE65

DRAWING TITLE

SCREEN DOWN

|   | REVISION 001 |            | <b>DATE</b> 04/04/2023 |                     | AUTHOR |  |
|---|--------------|------------|------------------------|---------------------|--------|--|
|   |              |            |                        |                     | SL     |  |
| İ | SHEET        | SHEET SIZE | SCALE                  | THIRD               |        |  |
|   | 1            | <b>A</b> 1 | 1:8                    | ANGLE<br>PROJECTION |        |  |