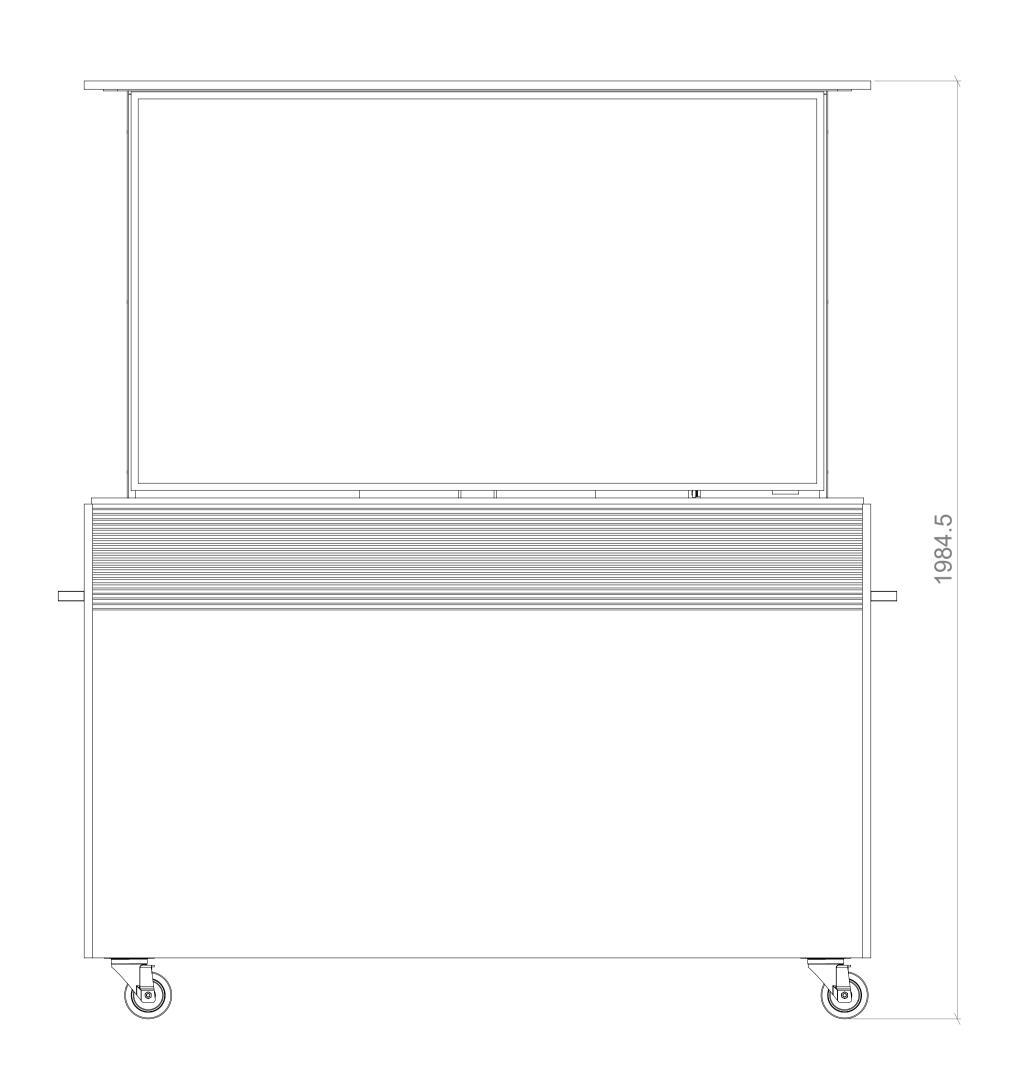

All dimensions in millimetres (mm) unless otherwise stated.

PROPRIETARY AND CONFIDENTIAL

THE INFORMATION CONTAINED IN THIS DRAWING IS THE SOLE PROPERTY OF MATTHEW HILL BESPOKE.

ANY REPRODUCTION IN PART OR AS A WHOLE WITHOUT THE WRITTEN PERMISSION OF MATTHEW HILL BESPOKE IS PROHIBITED.

## CINEAIR

m: +447818 061228 w: www.matthewhillbespoke.co.uk

Matthew Hill Bespoke Ltd // 1-3 Aston Road, St. Martins Court, Bedford, MK42 0LN Registered in the UK, No: 10766486

### PROJECT

CA4-LUXE65

#### DRAWING TITLE

DIMETRIC VIEWS

| REVISION |                | DATE             |                              | AUTHOR                                             |  |
|----------|----------------|------------------|------------------------------|----------------------------------------------------|--|
| 001      |                | 04/04/2023       |                              | SL                                                 |  |
| SHEET 4  | SHEET SIZE  A1 | SCALE <b>1:8</b> | THIRD<br>ANGLE<br>PROJECTION | ON ON                                              |  |
| _        | SHEET          | 001 SHEET SIZE   | 001 04/04  SHEET SIZE SCALE  | 001 04/04/2023  SHEET SHEET SIZE SCALE THIRD ANGLE |  |