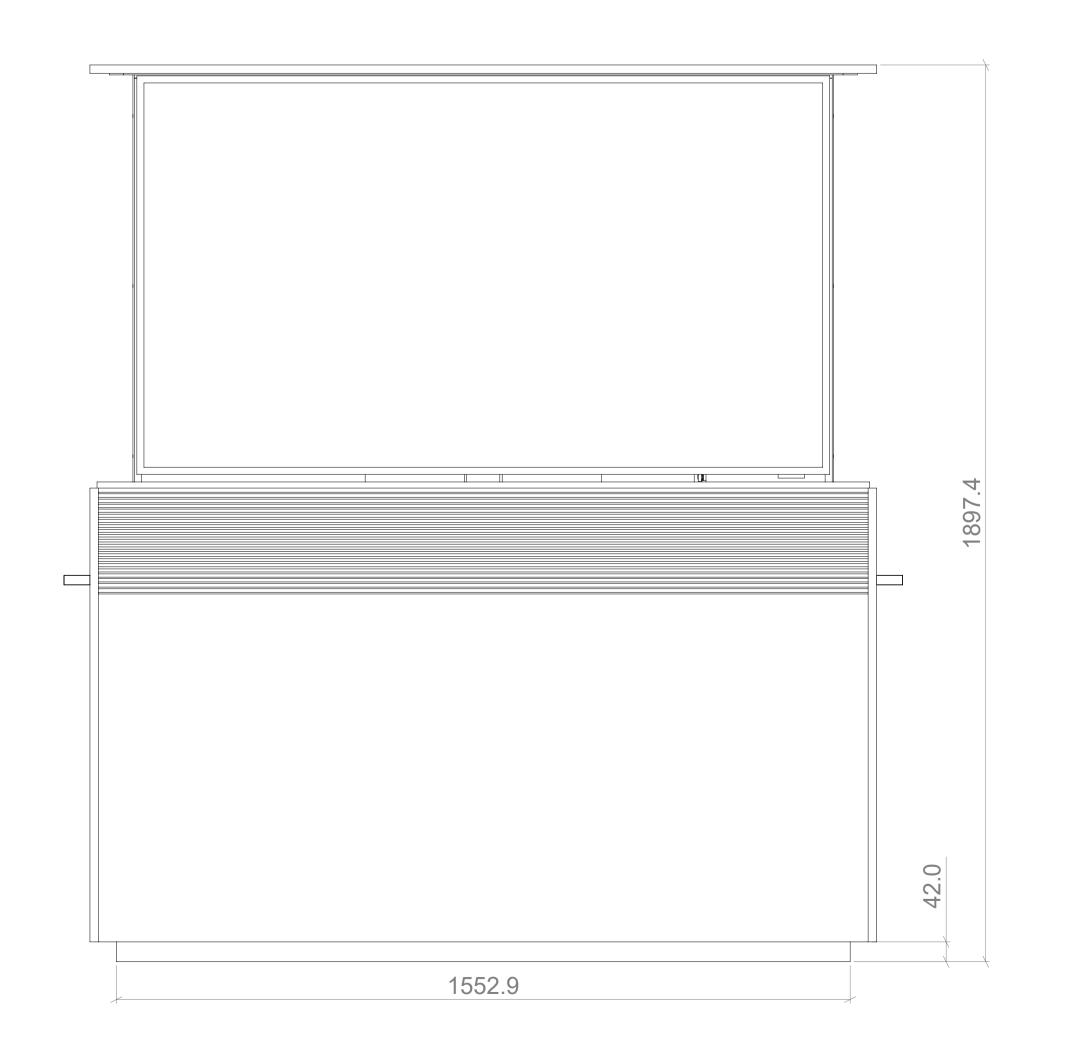

All dimensions in millimetres (mm) unless otherwise stated.

PROPRIETARY AND CONFIDENTIAL

THE INFORMATION CONTAINED IN THIS DRAWING IS THE SOLE PROPERTY OF MATTHEW HILL BESPOKE.

ANY REPRODUCTION IN PART OR AS A WHOLE WITHOUT THE WRITTEN PERMISSION OF MATTHEW HILL BESPOKE IS PROHIBITED.

## CINEAIR

m: +447818 061228 w: www.matthewhillbespoke.co.uk

Matthew Hill Bespoke Ltd // 1-3 Aston Road, St. Martins Court, Bedford, MK42 0LN Registered in the UK, No: 10766486

PROJECT

CA4-LUXE65

DRAWING TITLE

SCREEN DOWN

|   | REVISION 001 |            | <b>DATE</b> 04/04/2023 |                     | AUTHOR |  |
|---|--------------|------------|------------------------|---------------------|--------|--|
|   |              |            |                        |                     | SL     |  |
| İ | SHEET        | SHEET SIZE | SCALE                  | THIRD               |        |  |
|   | 1            | <b>A</b> 1 | 1:8                    | ANGLE<br>PROJECTION |        |  |