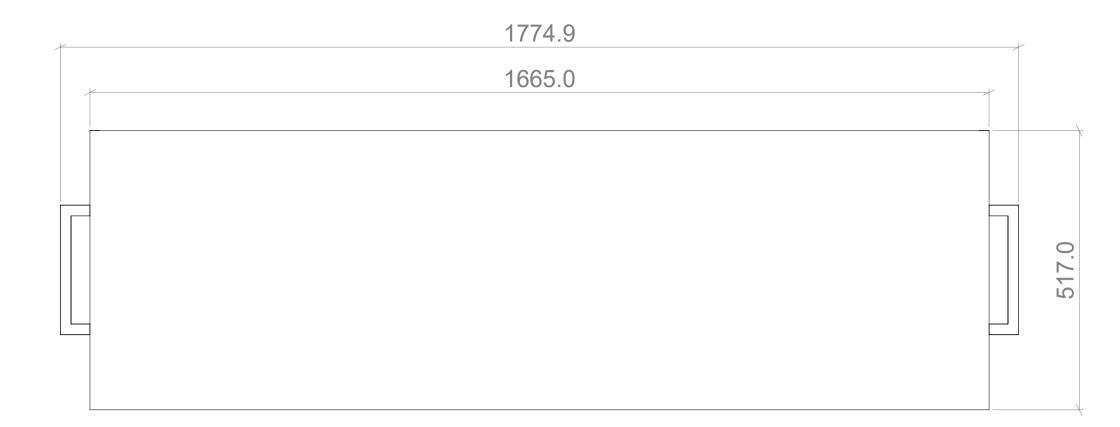

All dimensions in millimetres (mm) unless otherwise stated.

PROPRIETARY AND CONFIDENTIAL

THE INFORMATION CONTAINED IN THIS DRAWING IS THE SOLE PROPERTY OF MATTHEW HILL BESPOKE.

ANY REPRODUCTION IN PART OR AS A WHOLE WITHOUT THE WRITTEN PERMISSION OF MATTHEW HILL BESPOKE IS PROHIBITED.

## CINEAIR

m: +447818 061228 w: www.matthewhillbespoke.co.uk

Matthew Hill Bespoke Ltd // 1-3 Aston Road, St. Martins Court, Bedford, MK42 0LN Registered in the UK, No: 10766486

### PROJECT

CA4-LUXE65

#### DRAWING TITLE

DIMETRIC VIEWS

| REVISION |                | DATE             |                              | AUTHOR                                             |  |
|----------|----------------|------------------|------------------------------|----------------------------------------------------|--|
| 001      |                | 04/04/2023       |                              | SL                                                 |  |
| SHEET 4  | SHEET SIZE  A1 | SCALE <b>1:8</b> | THIRD<br>ANGLE<br>PROJECTION | ON ON                                              |  |
| _        | SHEET          | 001 SHEET SIZE   | 001 04/04  SHEET SIZE SCALE  | 001 04/04/2023  SHEET SHEET SIZE SCALE THIRD ANGLE |  |