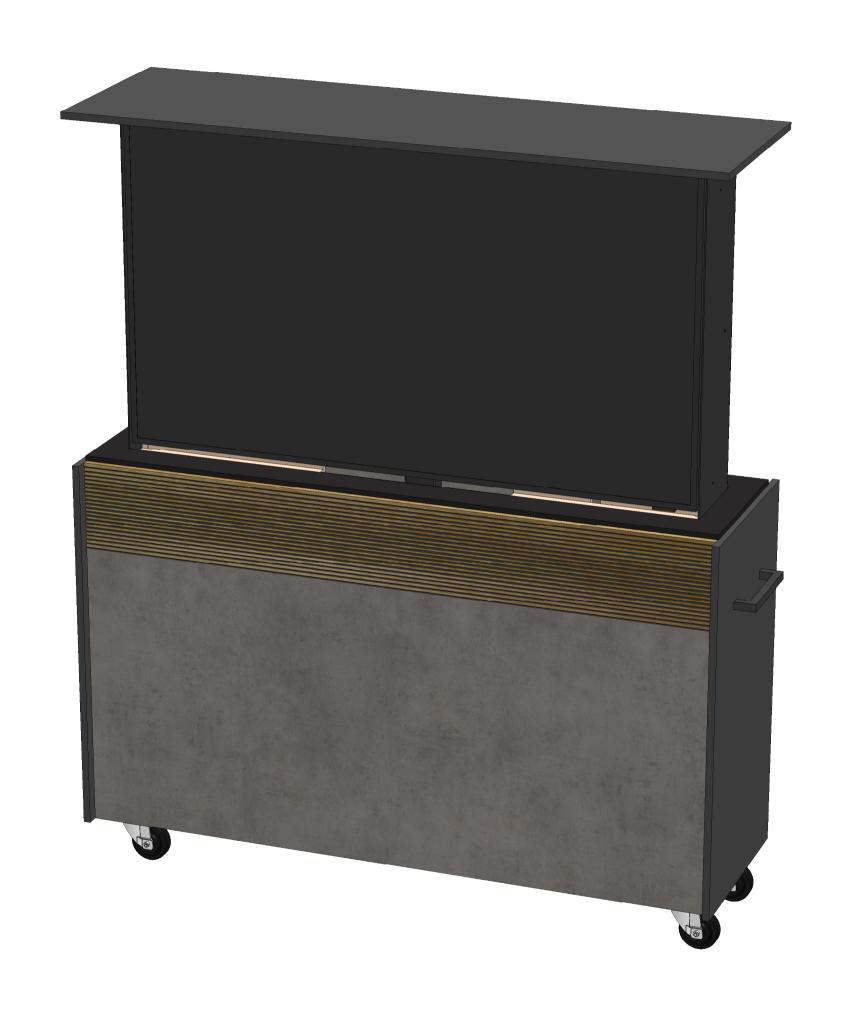

All dimensions in millimetres (mm) unless otherwise stated.

PROPRIETARY AND CONFIDENTIAL

THE INFORMATION CONTAINED IN THIS DRAWING IS THE SOLE PROPERTY OF MATTHEW HILL BESPOKE.

ANY REPRODUCTION IN PART OR AS A WHOLE WITHOUT THE WRITTEN PERMISSION OF MATTHEW HILL BESPOKE IS PROHIBITED.

## CINEAIR

m: +447818 061228 w: www.matthewhillbespoke.co.uk

Matthew Hill Bespoke Ltd // 1-3 Aston Road, St. Martins Court, Bedford, MK42 0LN Registered in the UK, No: 10766486

### PROJECT

CA4-LUXE65

#### DRAWING TITLE

DIMETRIC VIEWS

| REVISION |                | DATE             |                              | AUTHOR                                             |  |
|----------|----------------|------------------|------------------------------|----------------------------------------------------|--|
| 001      |                | 04/04/2023       |                              | SL                                                 |  |
| SHEET 4  | SHEET SIZE  A1 | SCALE <b>1:8</b> | THIRD<br>ANGLE<br>PROJECTION | ON ON                                              |  |
| _        | SHEET          | 001 SHEET SIZE   | 001 04/04  SHEET SIZE SCALE  | 001 04/04/2023  SHEET SHEET SIZE SCALE THIRD ANGLE |  |