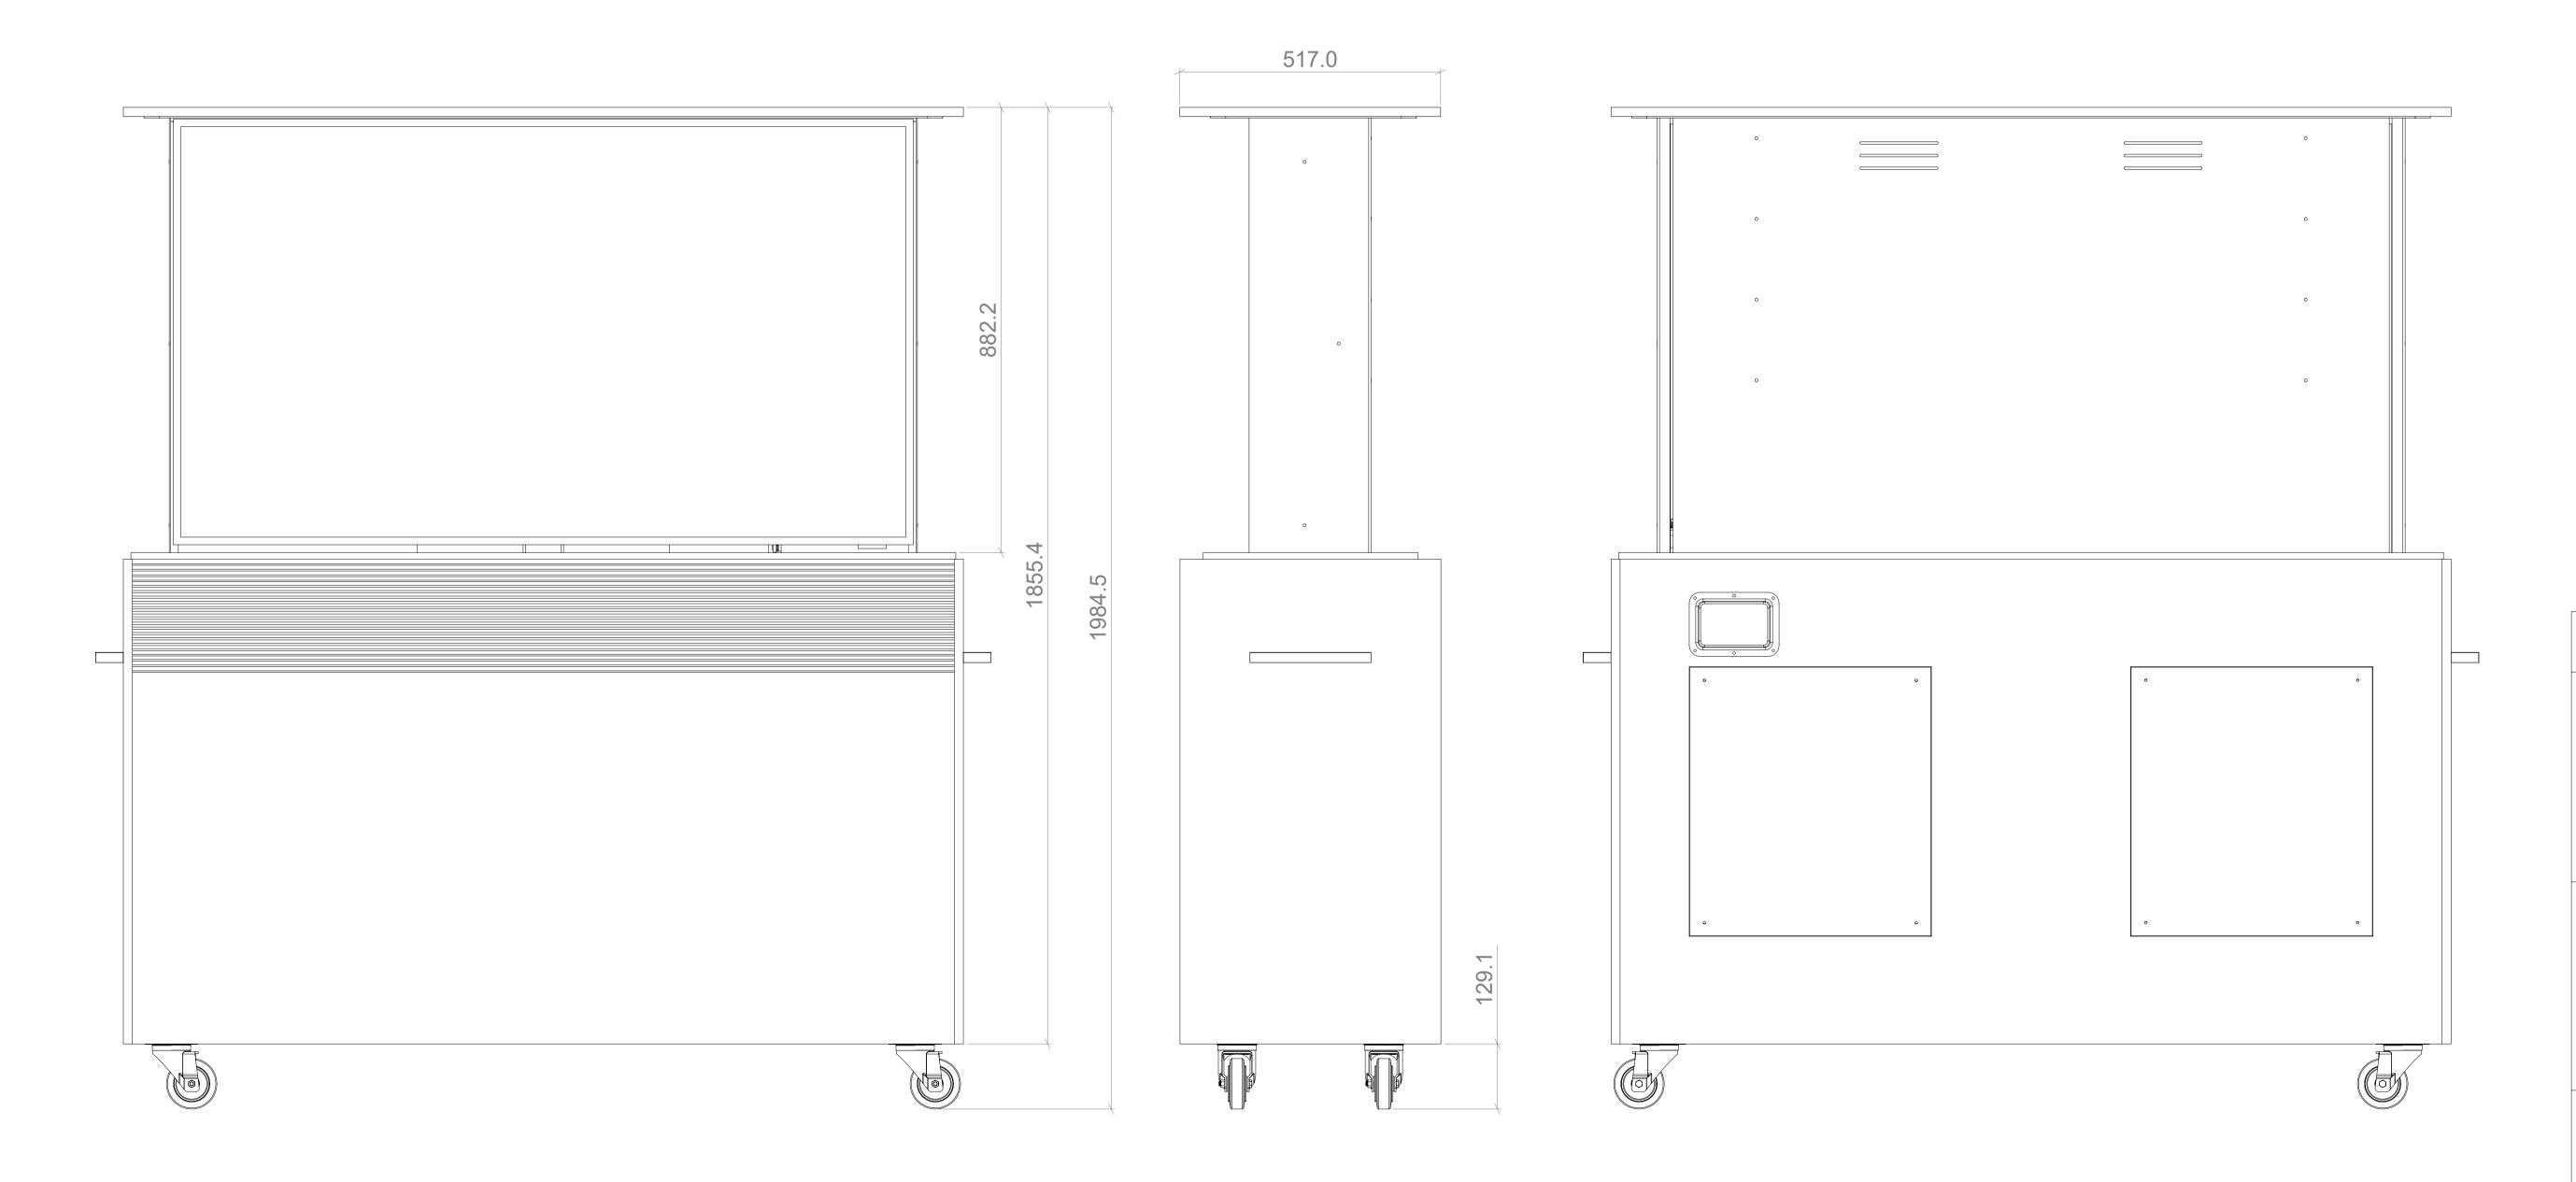

All dimensions in millimetres (mm) unless otherwise stated.

PROPRIETARY AND CONFIDENTIAL

THE INFORMATION CONTAINED IN THIS DRAWING IS THE SOLE PROPERTY OF MATTHEW HILL BESPOKE.

ANY REPRODUCTION IN PART OR AS A WHOLE WITHOUT THE WRITTEN PERMISSION OF MATTHEW HILL BESPOKE IS PROHIBITED.

## CINEAIR

m: +447818 061228 w: www.matthewhillbespoke.co.uk

Matthew Hill Bespoke Ltd // 1-3 Aston Road, St. Martins Court, Bedford, MK42 0LN Registered in the UK, No: 10766486

PROJECT

CA4-LUXE65

DRAWING TITLE

SCREEN DOWN

|   | REVISION 001 |            | <b>DATE</b> 04/04/2023 |                     | AUTHOR |  |
|---|--------------|------------|------------------------|---------------------|--------|--|
|   |              |            |                        |                     | SL     |  |
| İ | SHEET        | SHEET SIZE | SCALE                  | THIRD               |        |  |
|   | 1            | <b>A</b> 1 | 1:8                    | ANGLE<br>PROJECTION |        |  |