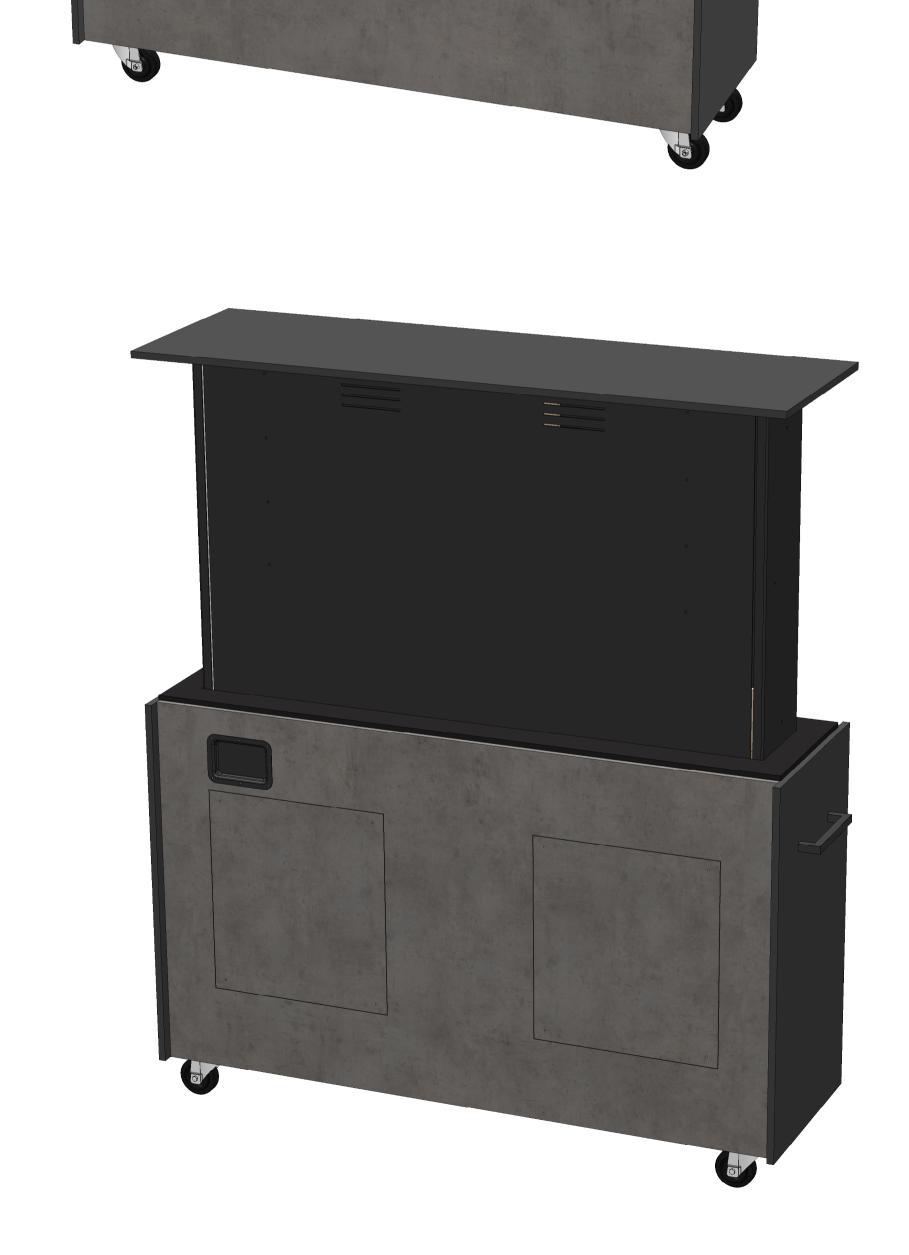

**CASTOR OPTION** 

All dimensions in millimetres (mm) unless otherwise

PROPRIETARY AND CONFIDENTIAL

THE INFORMATION CONTAINED IN THIS DRAWING IS THE SOLE PROPERTY OF MATTHEW HILL BESPOKE.

ANY REPRODUCTION IN PART OR AS A WHOLE WITHOUT THE WRITTEN PERMISSION OF MATTHEW HILL BESPOKE IS PROHIBITED.

## CINEAIR

m: +447818 061228 w: www.matthewhillbespoke.co.uk

Matthew Hill Bespoke Ltd // 1-3 Aston Road, St. Martins Court, Bedford, MK42 0LN Registered in the UK, No: 10766486

### PROJECT

CA4-LUXE65

#### DRAWING TITLE

MOUNTING OPTIONS

| REVISION |   | DATE       |       | AUTHOR            |      |
|----------|---|------------|-------|-------------------|------|
| 001      |   | 04/04/2023 |       | SL                |      |
| SHEE     | Т | SHEET SIZE | SCALE | THIRD             | \$ [ |
| 3        |   | <b>A</b> 1 | 1:8   | ANGLE<br>PROJECTI |      |