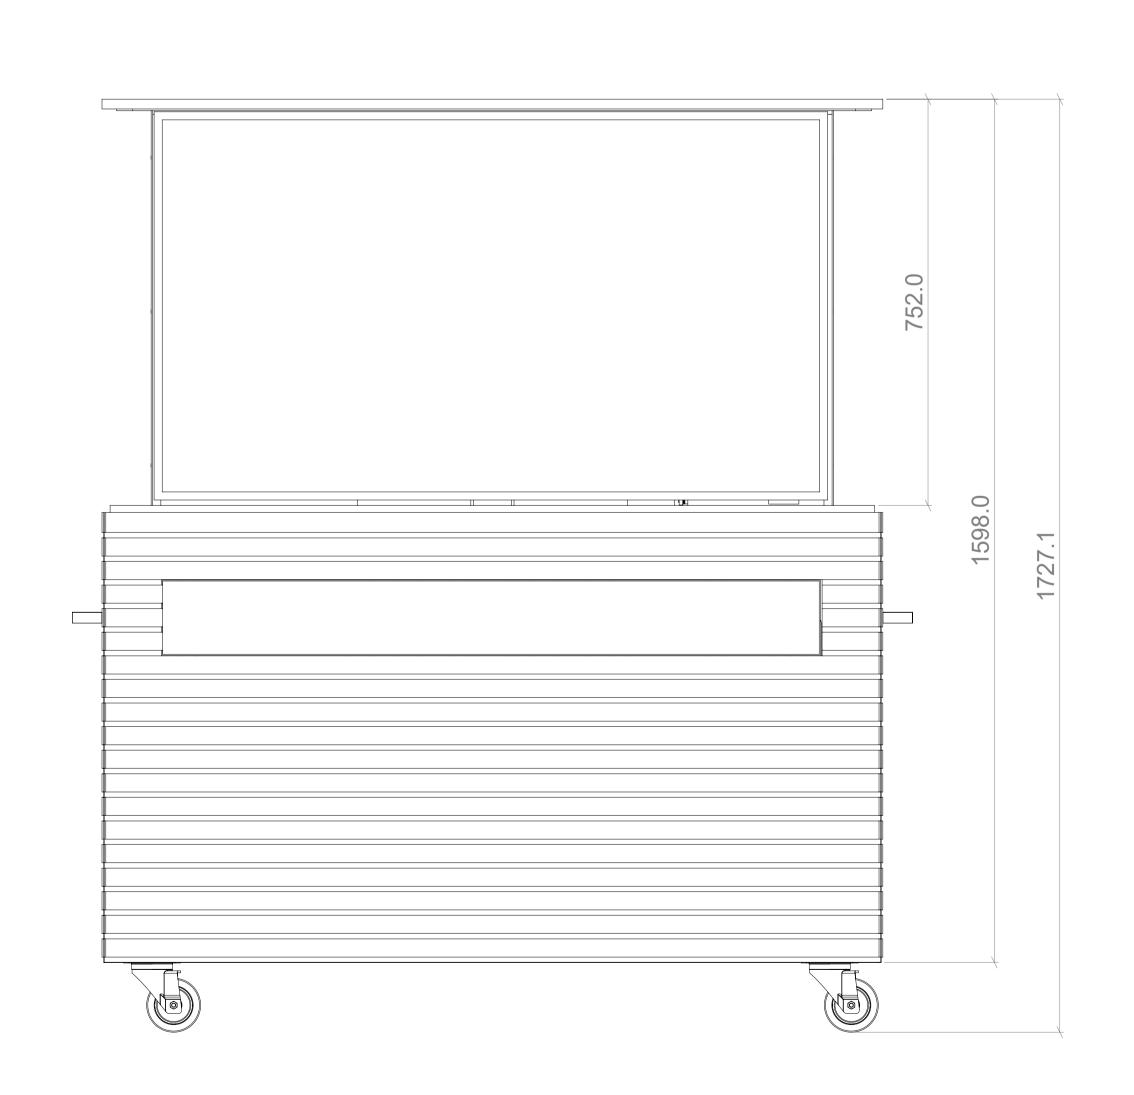

### DRAWING TITLE

SCREEN UP

|   | REV   | REVISION 001 |       | TE                  | AUTHOR      |  |
|---|-------|--------------|-------|---------------------|-------------|--|
|   | (     |              |       | /2023               | SL          |  |
| Ī | SHEET | SHEET SIZE   | SCALE | THIRD               | <b>\$</b> — |  |
|   | 2     | <b>A</b> 1   | 1:7   | ANGLE<br>PROJECTION | ON (+)      |  |