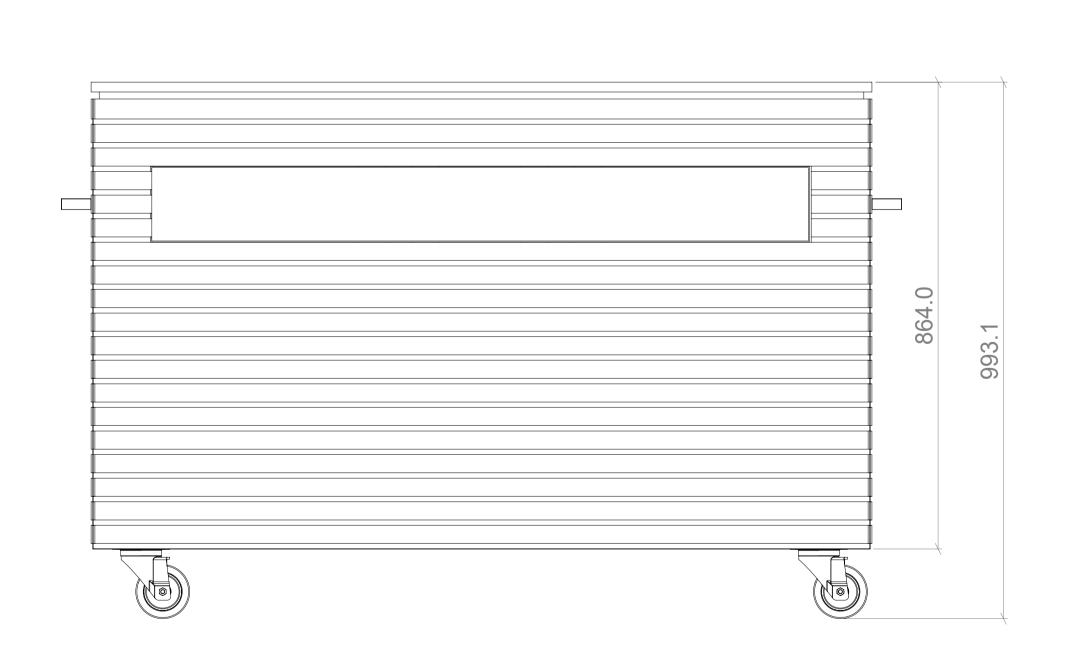

## PROJECT

CA3-LUXE55

### DRAWING TITLE

SCREEN UP

|   | REV   | REVISION 001 |       | TE                  | AUTHOR      |  |
|---|-------|--------------|-------|---------------------|-------------|--|
|   | (     |              |       | /2023               | SL          |  |
| Ī | SHEET | SHEET SIZE   | SCALE | THIRD               | <b>\$</b> — |  |
|   | 2     | <b>A</b> 1   | 1:7   | ANGLE<br>PROJECTION | ON (+)      |  |