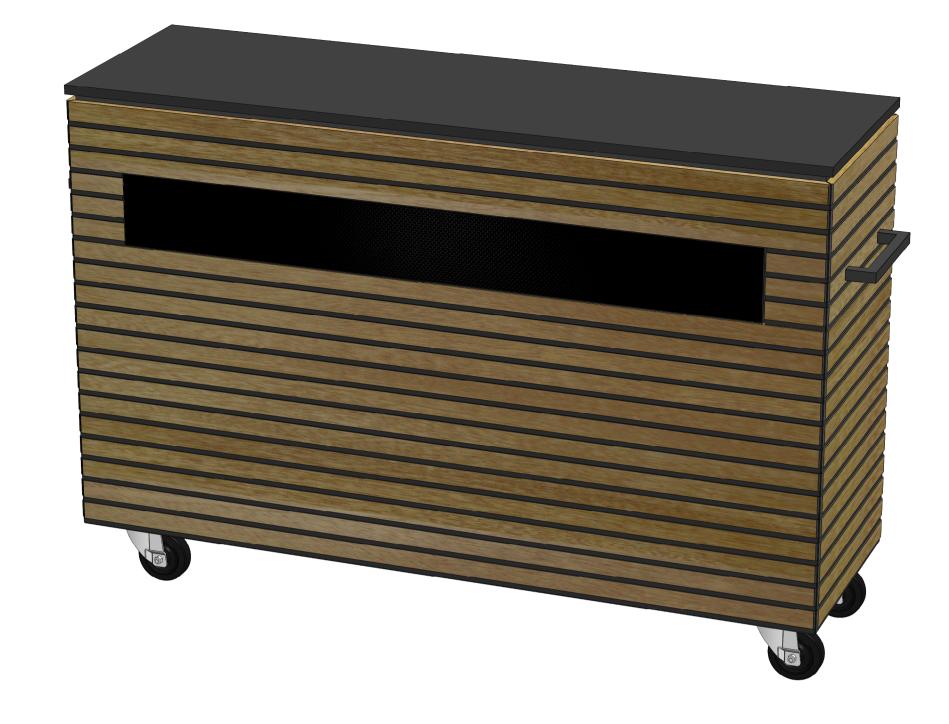

### DRAWING TITLE

SCREEN DOWN

| REV        | REVISION 001   |                  | TE                          | <b>AUTHOR</b><br>SL |  |
|------------|----------------|------------------|-----------------------------|---------------------|--|
| C          |                |                  | /2023                       |                     |  |
| SHEET<br>1 | SHEET SIZE  A1 | SCALE <b>1:7</b> | THIRD<br>ANGLE<br>PROJECTIO | ON ON               |  |