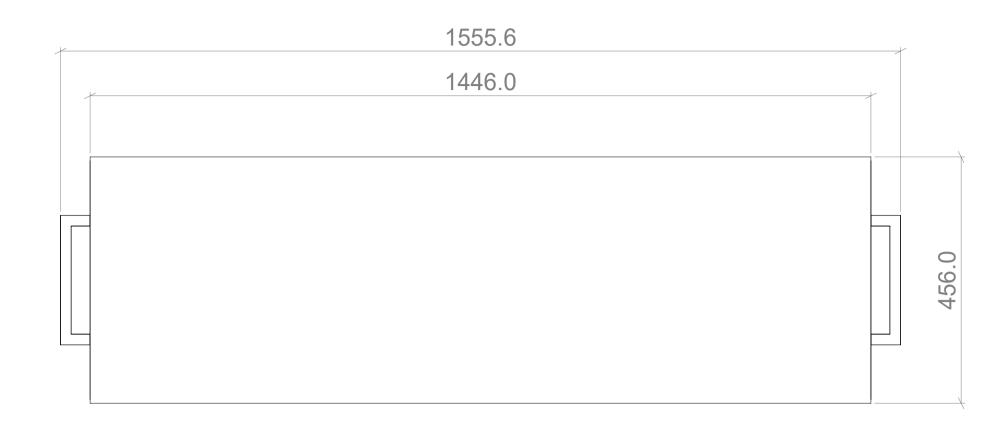

## PROJECT

CA3-LUXE55

### DRAWING TITLE

SCREEN DOWN

| REV        | REVISION 001   |                  | TE                          | <b>AUTHOR</b><br>SL |  |
|------------|----------------|------------------|-----------------------------|---------------------|--|
| C          |                |                  | /2023                       |                     |  |
| SHEET<br>1 | SHEET SIZE  A1 | SCALE <b>1:7</b> | THIRD<br>ANGLE<br>PROJECTIO | ON ON               |  |