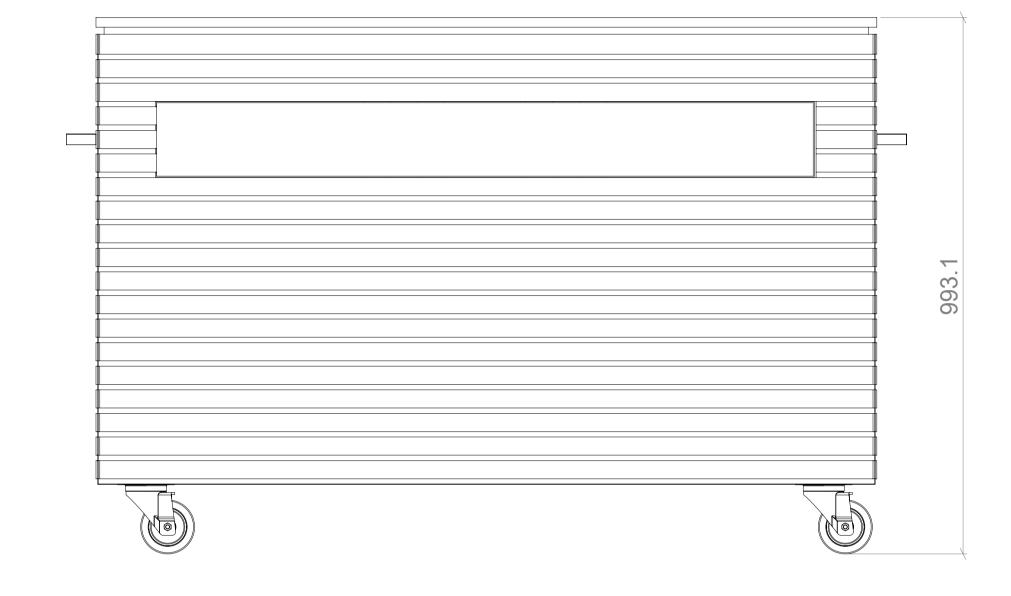

### DRAWING TITLE

SCREEN DOWN

| REV        | REVISION 001   |                  | TE                          | <b>AUTHOR</b><br>SL |  |
|------------|----------------|------------------|-----------------------------|---------------------|--|
| C          |                |                  | /2023                       |                     |  |
| SHEET<br>1 | SHEET SIZE  A1 | SCALE <b>1:7</b> | THIRD<br>ANGLE<br>PROJECTIO | ON ON               |  |