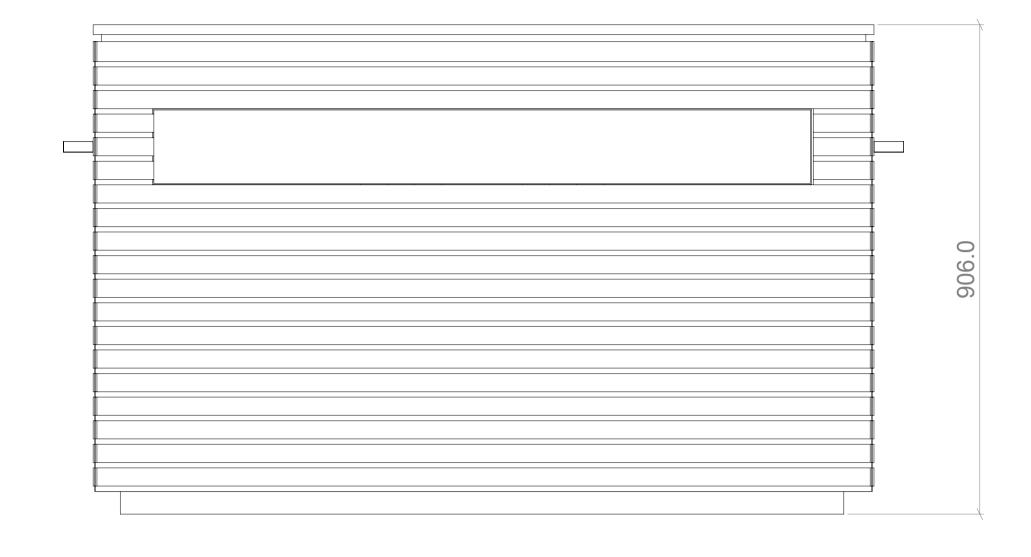

### DRAWING TITLE

MOUNTING OPTIONS

| REVISION |                | DA               | TE                         | AUTHOR |
|----------|----------------|------------------|----------------------------|--------|
| C        | 001            |                  | /2023                      | SL     |
| SHEET 3  | SHEET SIZE  A1 | SCALE <b>1:7</b> | THIRD<br>ANGLE<br>PROJECTI |        |