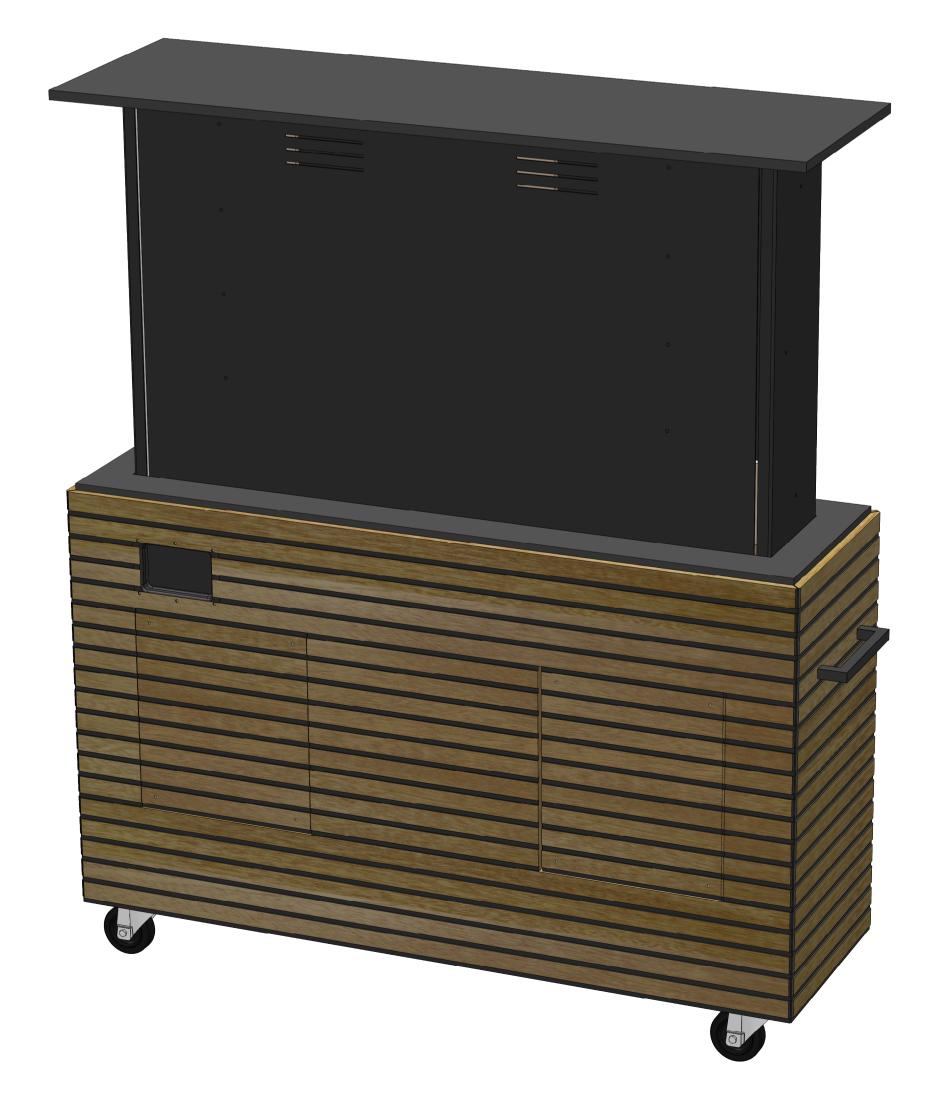

### DRAWING TITLE

SCREEN UP

|   | REV   | REVISION 001 |       | TE                  | AUTHOR      |  |
|---|-------|--------------|-------|---------------------|-------------|--|
|   | (     |              |       | /2023               | SL          |  |
| Ī | SHEET | SHEET SIZE   | SCALE | THIRD               | <b>\$</b> — |  |
|   | 2     | <b>A</b> 1   | 1:7   | ANGLE<br>PROJECTION | ON (+)      |  |