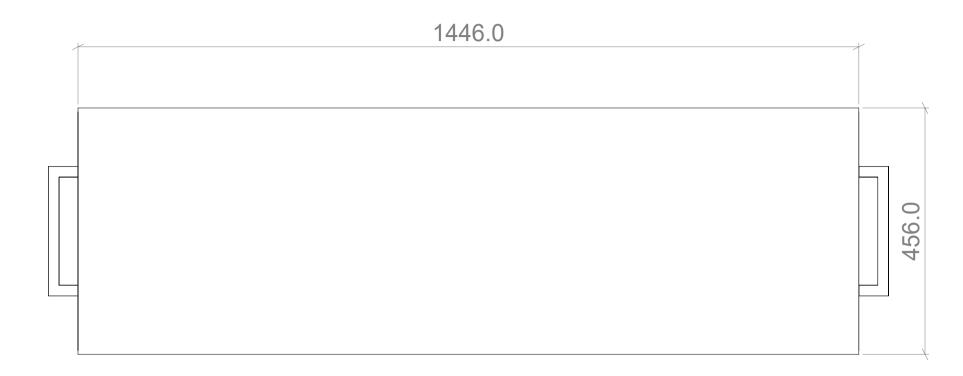

### DRAWING TITLE

SCREEN DOWN

| REV        | REVISION 001   |                  | TE                          | <b>AUTHOR</b><br>SL |  |
|------------|----------------|------------------|-----------------------------|---------------------|--|
| C          |                |                  | /2023                       |                     |  |
| SHEET<br>1 | SHEET SIZE  A1 | SCALE <b>1:7</b> | THIRD<br>ANGLE<br>PROJECTIO | ON ON               |  |