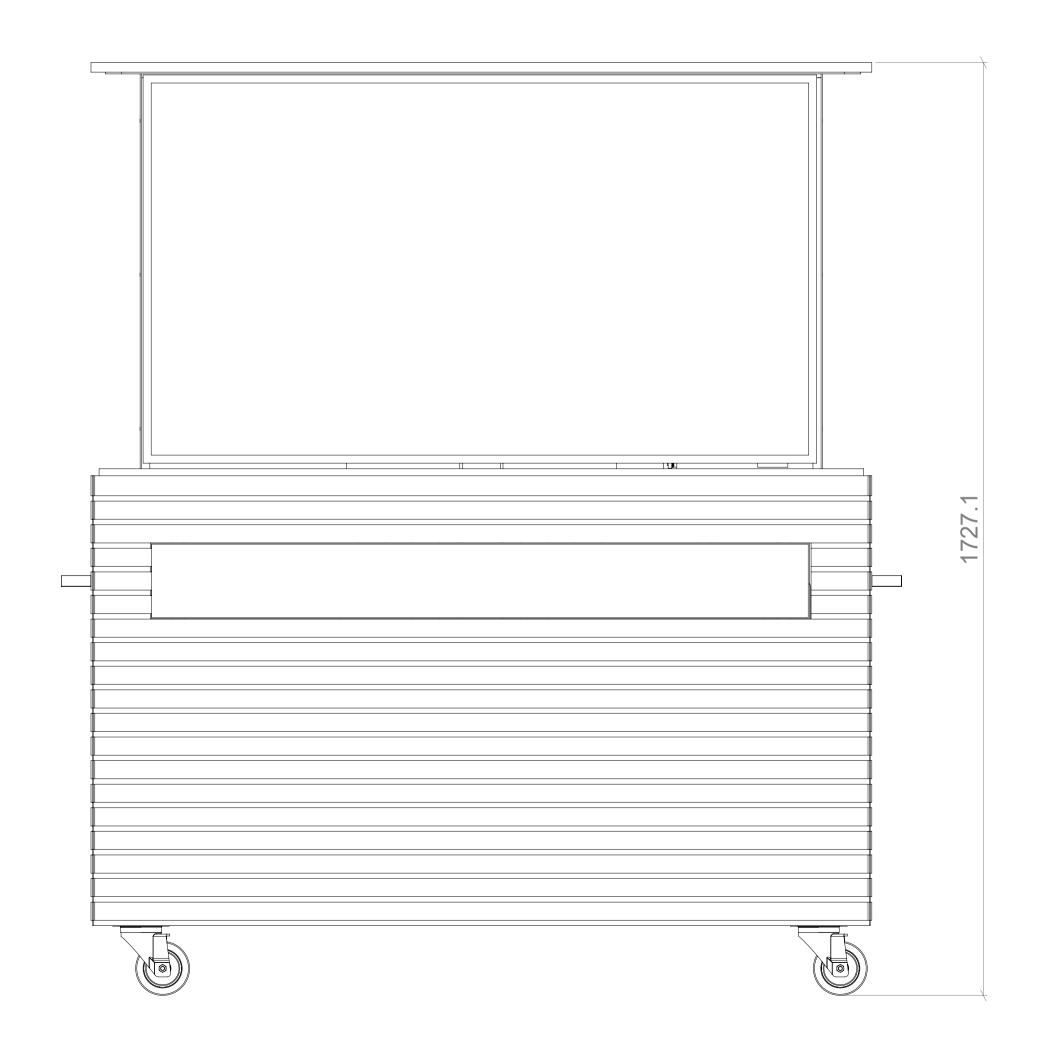

### DRAWING TITLE

SCREEN UP

|   | REV   | REVISION 001 |       | TE                  | AUTHOR      |  |
|---|-------|--------------|-------|---------------------|-------------|--|
|   | (     |              |       | /2023               | SL          |  |
| Ī | SHEET | SHEET SIZE   | SCALE | THIRD               | <b>\$</b> — |  |
|   | 2     | <b>A</b> 1   | 1:7   | ANGLE<br>PROJECTION | ON (+)      |  |