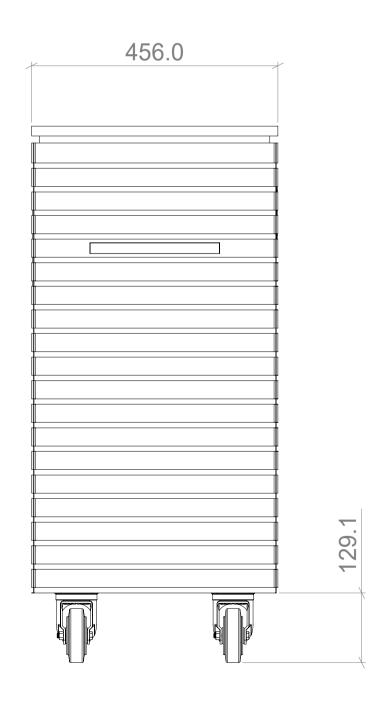

## **CASTOR OPTION**

**PLINTH OPTION** 

All dimensions in millimetres (mm) unless otherwise

PROPRIETARY AND CONFIDENTIAL

THE INFORMATION CONTAINED IN THIS DRAWING IS THE SOLE PROPERTY OF MATTHEW HILL BESPOKE.

ANY REPRODUCTION IN PART OR AS A WHOLE WITHOUT THE WRITTEN PERMISSION OF MATTHEW HILL BESPOKE IS PROHIBITED.

## PROJECT

CA3-LUXE55

### DRAWING TITLE

MOUNTING OPTIONS

| REVISION |                | DA               | TE                         | AUTHOR |
|----------|----------------|------------------|----------------------------|--------|
| C        | 001            |                  | /2023                      | SL     |
| SHEET 3  | SHEET SIZE  A1 | SCALE <b>1:7</b> | THIRD<br>ANGLE<br>PROJECTI |        |