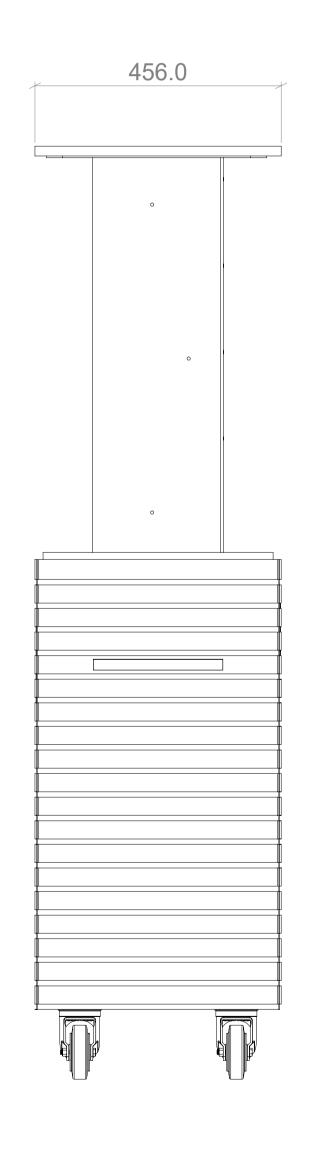

## **CASTOR OPTION**

**PLINTH OPTION** 

All dimensions in millimetres (mm) unless otherwise

PROPRIETARY AND CONFIDENTIAL

THE INFORMATION CONTAINED IN THIS DRAWING IS THE SOLE PROPERTY OF MATTHEW HILL BESPOKE.

ANY REPRODUCTION IN PART OR AS A WHOLE WITHOUT THE WRITTEN PERMISSION OF MATTHEW HILL BESPOKE IS PROHIBITED.

### DRAWING TITLE

MOUNTING OPTIONS

| REVISION |                | DA               | TE                         | AUTHOR |
|----------|----------------|------------------|----------------------------|--------|
| C        | 001            |                  | /2023                      | SL     |
| SHEET 3  | SHEET SIZE  A1 | SCALE <b>1:7</b> | THIRD<br>ANGLE<br>PROJECTI |        |