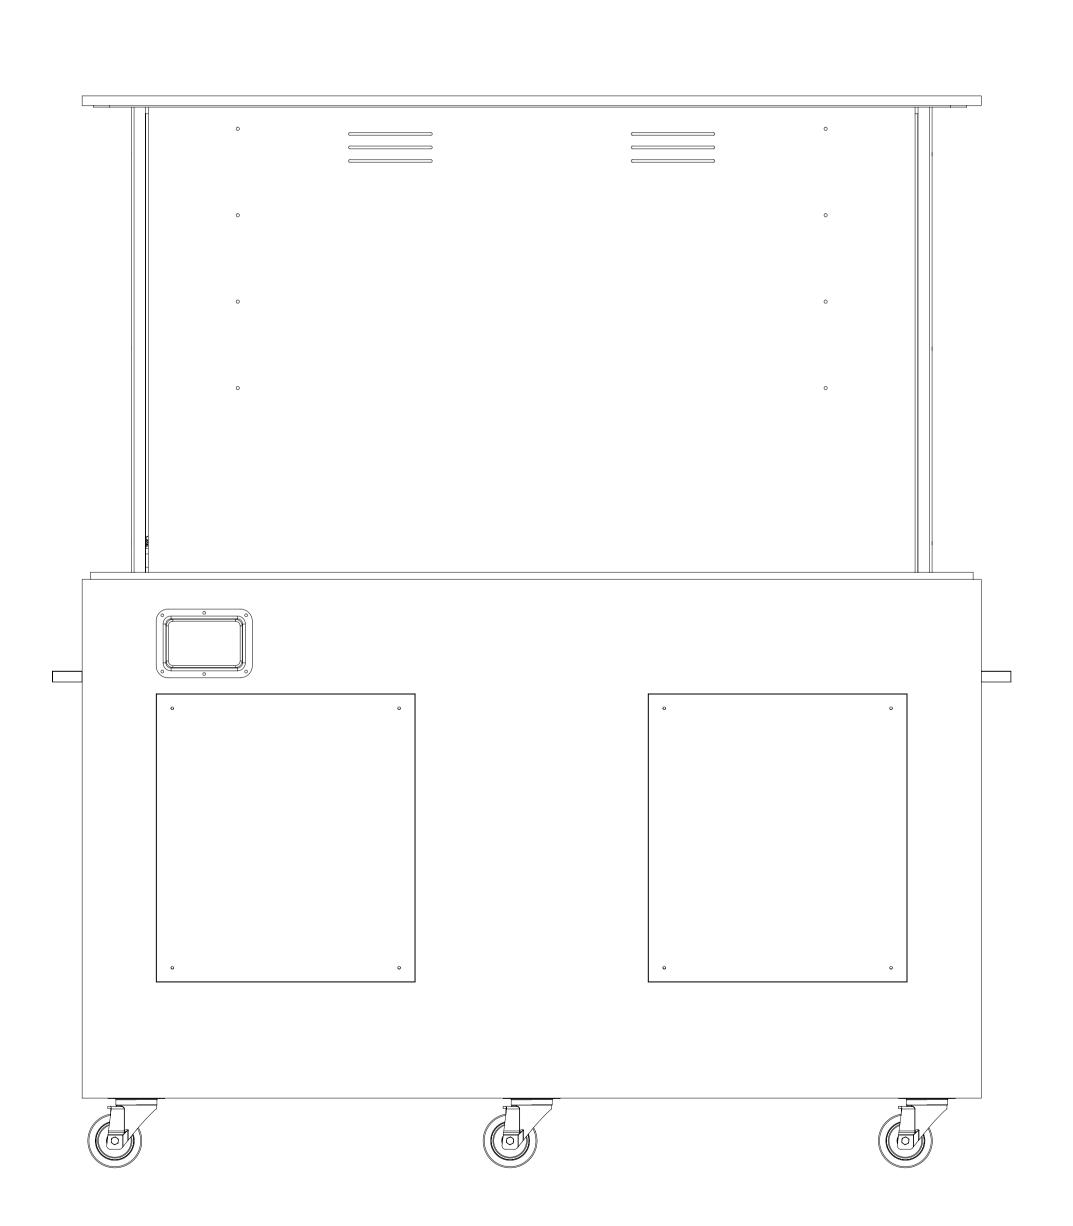

#### DRAWING TITLE

UP/ OUT

|  | REVISION 001 |                | <b>DATE</b> 04/04/2023 |                              | <b>AUTHOR</b><br>SL |  |
|--|--------------|----------------|------------------------|------------------------------|---------------------|--|
|  |              |                |                        |                              |                     |  |
|  | SHEET 2      | SHEET SIZE  A1 | SCALE <b>1:8</b>       | THIRD<br>ANGLE<br>PROJECTION |                     |  |