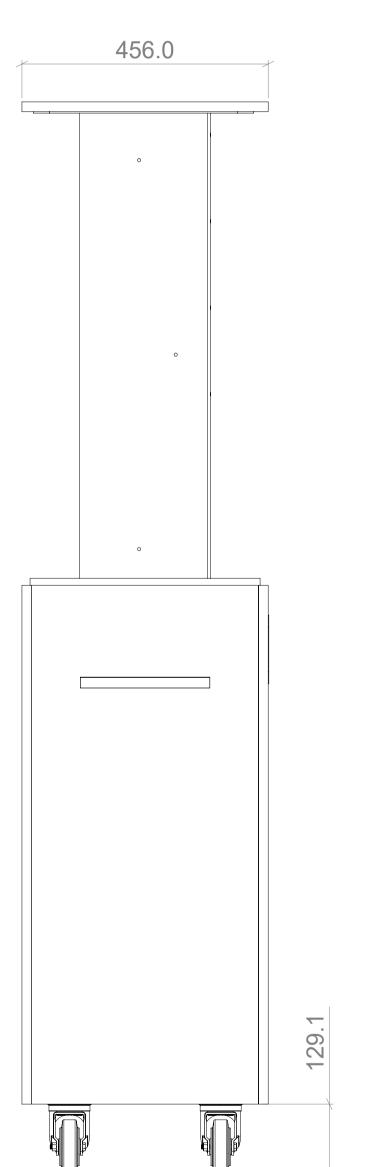

## DRAWING TITLE

MOUNTING OPTIONS

| REV     | ISION          | DA         | TE                         | AUTHOR |  |
|---------|----------------|------------|----------------------------|--------|--|
| 001     |                | 04/04/2023 |                            | SL     |  |
| SHEET 3 | SHEET SIZE  A1 | SCALE 1:8  | THIRD<br>ANGLE<br>PROJECTI |        |  |