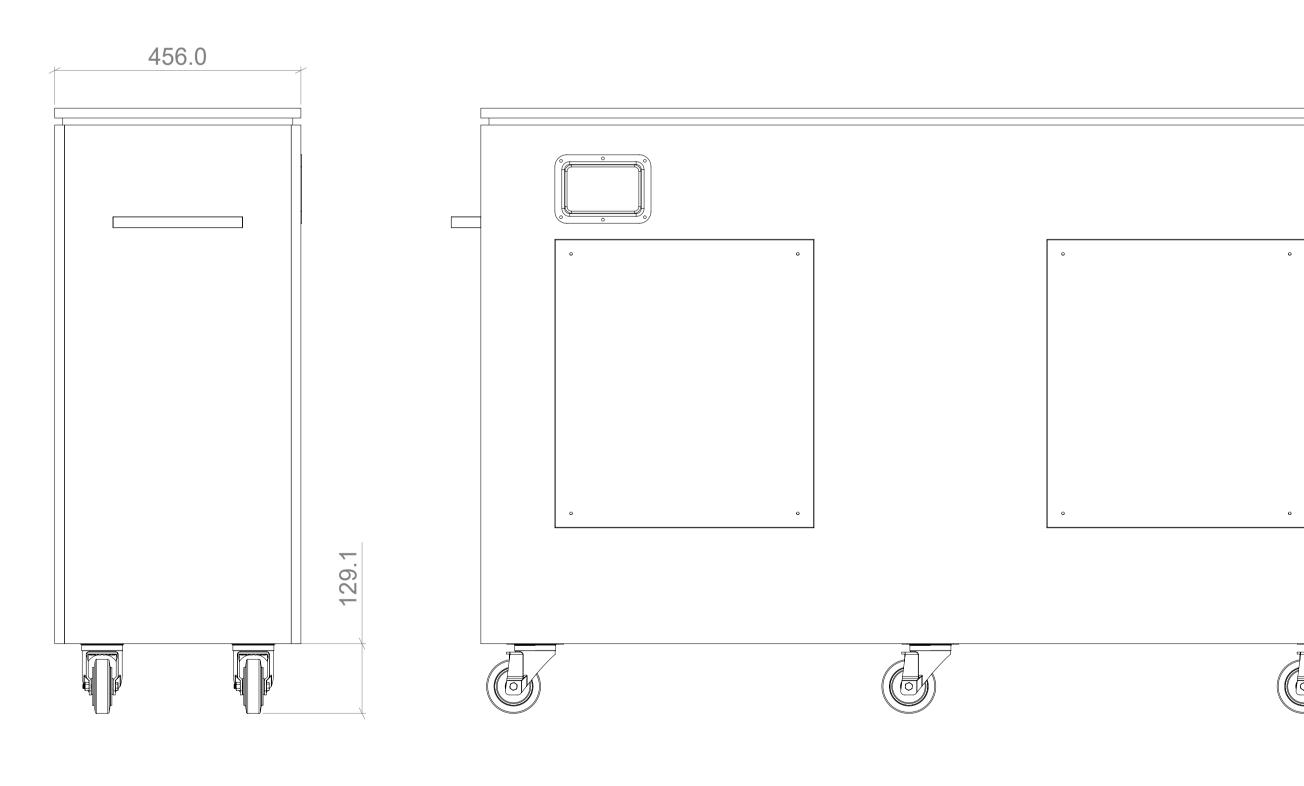

## DRAWING TITLE

MOUNTING OPTIONS

| REV     | ISION          | DA         | TE                         | AUTHOR |  |
|---------|----------------|------------|----------------------------|--------|--|
| 001     |                | 04/04/2023 |                            | SL     |  |
| SHEET 3 | SHEET SIZE  A1 | SCALE 1:8  | THIRD<br>ANGLE<br>PROJECTI |        |  |