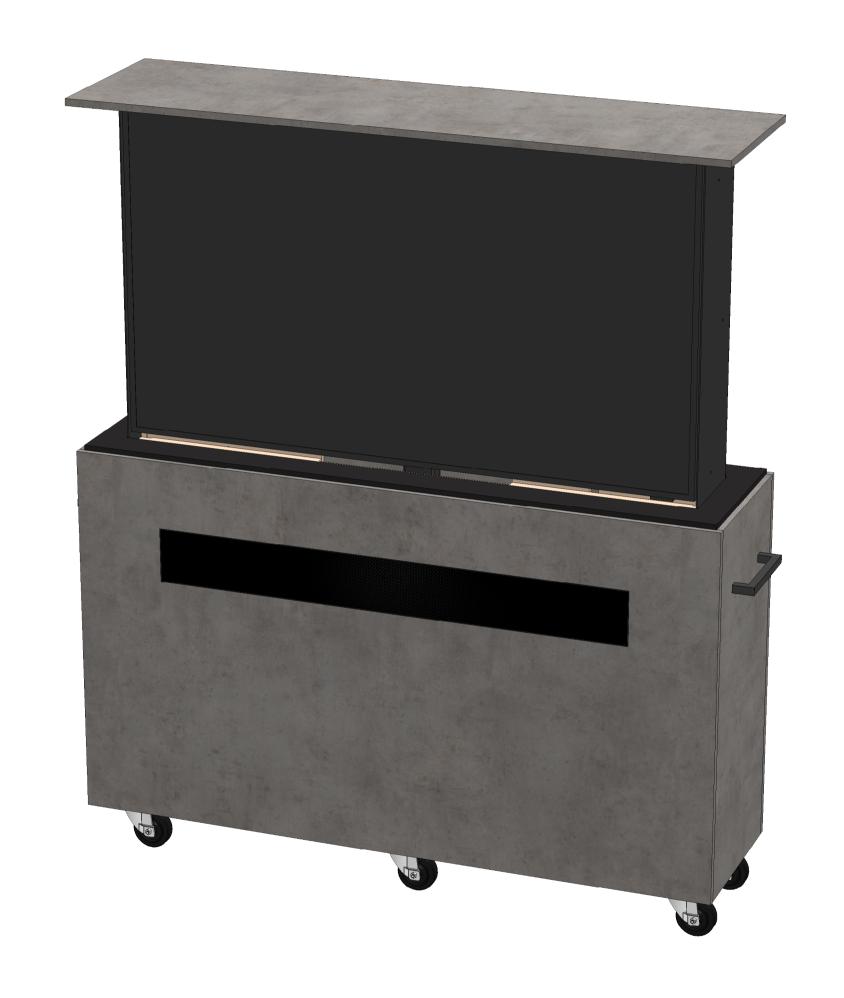

#### **DRAWING TITLE**

DOWN/IN

|  | REVISION 001 |                | <b>DATE</b> 04/04/2023 |                             | AUTHOR |  |
|--|--------------|----------------|------------------------|-----------------------------|--------|--|
|  |              |                |                        |                             | SL     |  |
|  | SHEET 1      | SHEET SIZE  A1 | SCALE<br>1:8           | THIRD<br>ANGLE<br>PROJECTIO | ON     |  |