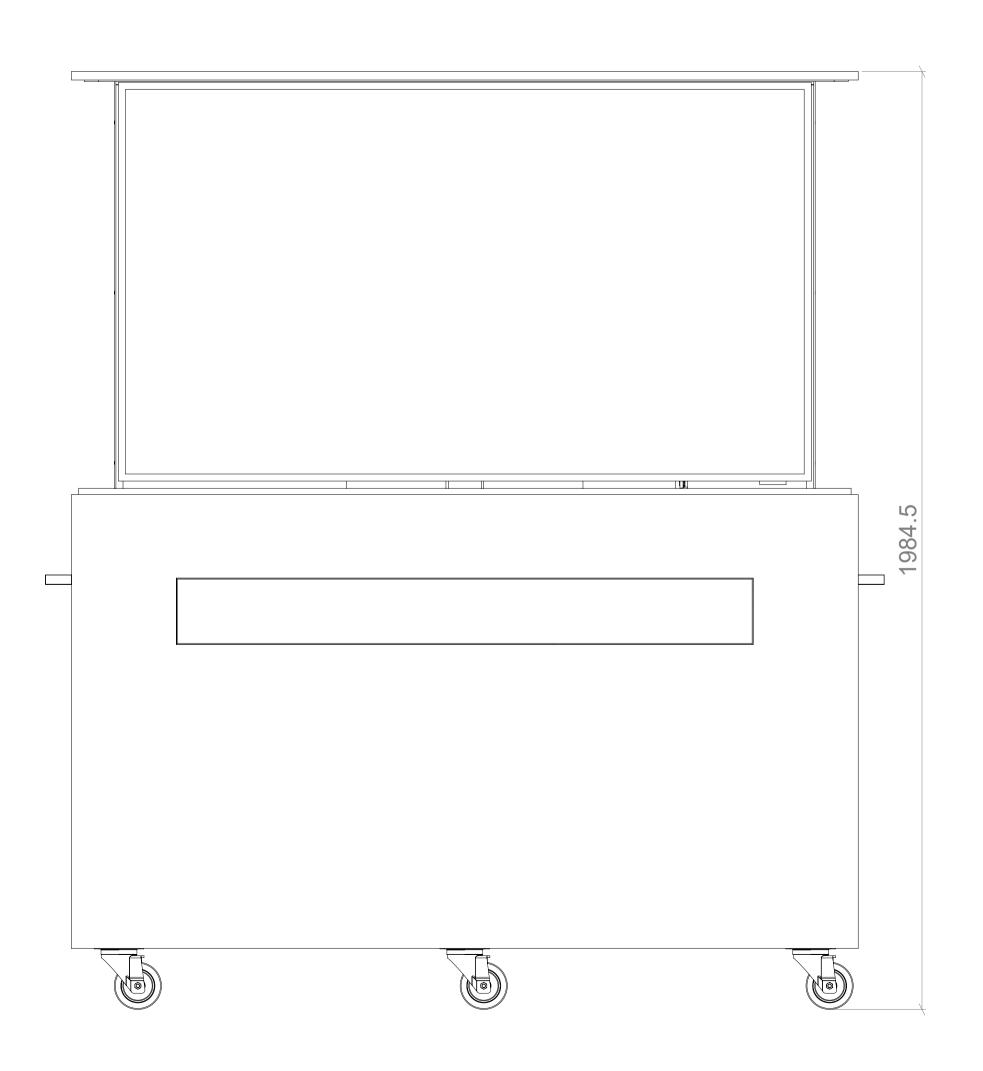

All dimensions in millimetres (mm) unless otherwise stated.

PROPRIETARY AND CONFIDENTIAL

THE INFORMATION CONTAINED IN THIS DRAWING IS THE SOLE PROPERTY OF MATTHEW HILL BESPOKE.

ANY REPRODUCTION IN PART OR AS A WHOLE WITHOUT THE WRITTEN PERMISSION OF MATTHEW HILL BESPOKE IS PROHIBITED.

## CINEAIR

m: +447818 061228 w: www.matthewhillbespoke.co.uk

Matthew Hill Bespoke Ltd // 1-3 Aston Road, St. Martins Court, Bedford, MK42 0LN Registered in the UK, No: 10766486

## PROJECT

CA1-65

#### DRAWING TITLE

UP/ OUT

|  | REVISION 001 |                | <b>DATE</b> 04/04/2023 |                              | <b>AUTHOR</b><br>SL |  |
|--|--------------|----------------|------------------------|------------------------------|---------------------|--|
|  |              |                |                        |                              |                     |  |
|  | SHEET 2      | SHEET SIZE  A1 | SCALE <b>1:8</b>       | THIRD<br>ANGLE<br>PROJECTION |                     |  |