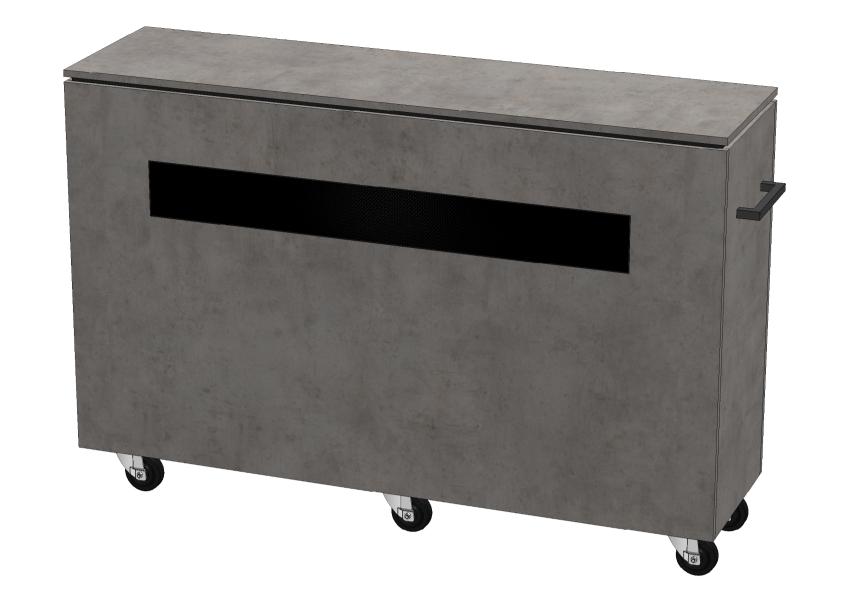

All dimensions in millimetres (mm) unless otherwise stated.

PROPRIETARY AND CONFIDENTIAL

THE INFORMATION CONTAINED IN THIS DRAWING IS THE SOLE PROPERTY OF MATTHEW HILL BESPOKE.

ANY REPRODUCTION IN PART OR AS A WHOLE WITHOUT THE WRITTEN PERMISSION OF MATTHEW HILL BESPOKE IS PROHIBITED.

## CINEAIR

m: +447818 061228 w: www.matthewhillbespoke.co.uk

Matthew Hill Bespoke Ltd // 1-3 Aston Road, St. Martins Court, Bedford, MK42 0LN Registered in the UK, No: 10766486

### PROJECT

CA1-65

#### DRAWING TITLE

DIMETRIC VIEWS

| REVISION |       |            | DATE       |                | AUTHOR |  |
|----------|-------|------------|------------|----------------|--------|--|
|          | C     | 001        | 04/04/2023 |                | SL     |  |
|          | SHEET | SHEET SIZE | SCALE      | THIRD<br>ANGLE |        |  |
|          | 4     | A1         | 1:8        | PROJECTI       |        |  |