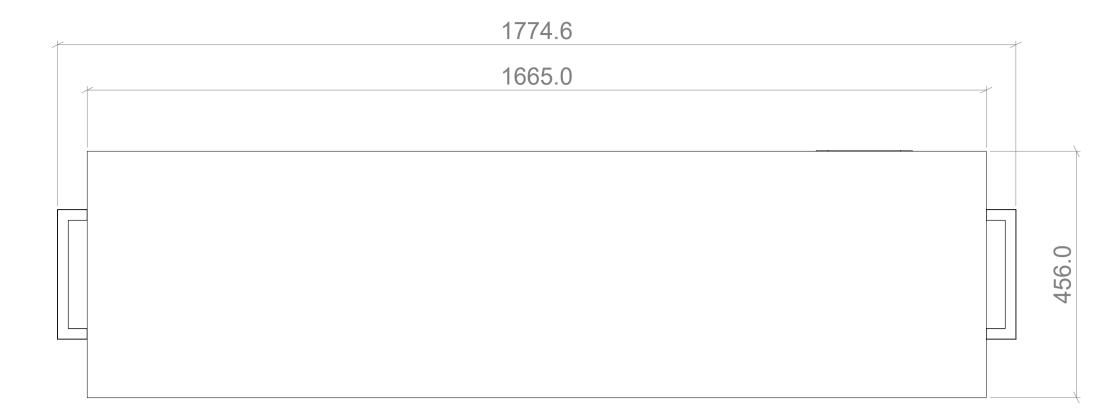

#### DRAWING TITLE

DIMETRIC VIEWS

| REVISION |       |            | DATE       |                | AUTHOR |  |
|----------|-------|------------|------------|----------------|--------|--|
|          | C     | 001        | 04/04/2023 |                | SL     |  |
|          | SHEET | SHEET SIZE | SCALE      | THIRD<br>ANGLE |        |  |
|          | 4     | A1         | 1:8        | PROJECTI       |        |  |