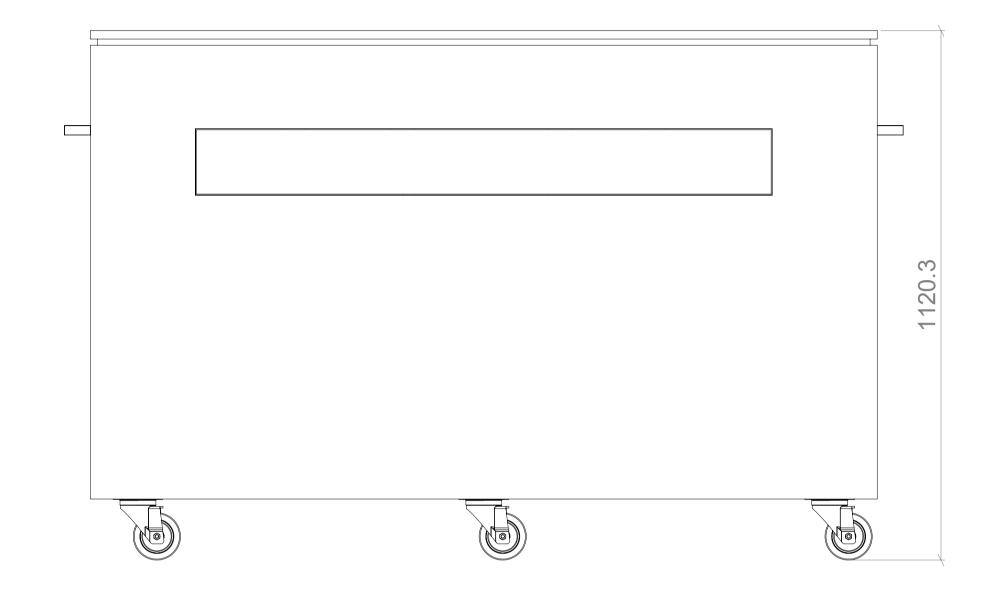

#### DRAWING TITLE

DIMETRIC VIEWS

| REVISION |       |            | DATE       |                | AUTHOR |  |
|----------|-------|------------|------------|----------------|--------|--|
|          | C     | 001        | 04/04/2023 |                | SL     |  |
|          | SHEET | SHEET SIZE | SCALE      | THIRD<br>ANGLE |        |  |
|          | 4     | A1         | 1:8        | PROJECTI       |        |  |