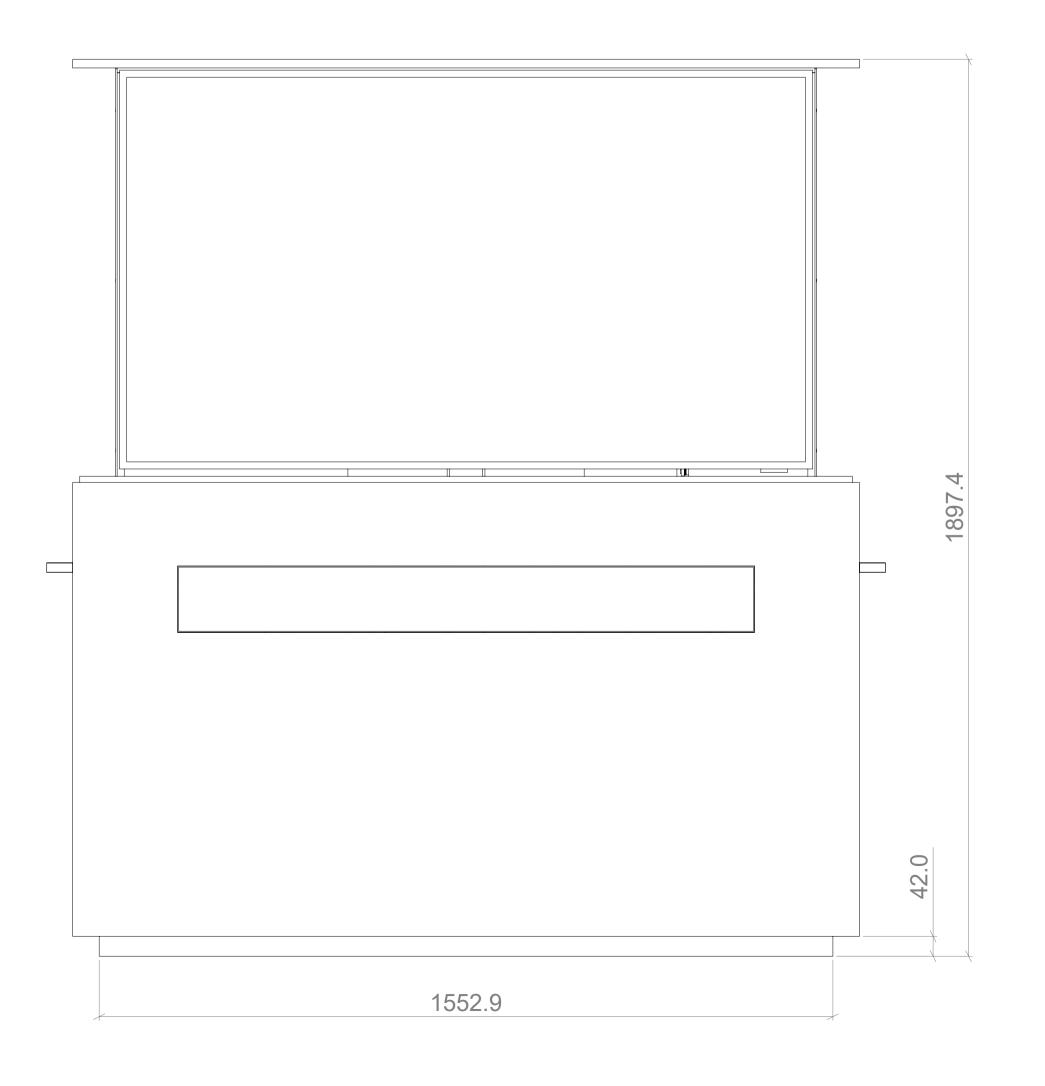

**CASTOR OPTION** 

All dimensions in millimetres (mm) unless otherwise

PROPRIETARY AND CONFIDENTIAL

THE INFORMATION CONTAINED IN THIS DRAWING IS THE SOLE PROPERTY OF MATTHEW HILL BESPOKE.

ANY REPRODUCTION IN PART OR AS A WHOLE WITHOUT THE WRITTEN PERMISSION OF MATTHEW HILL BESPOKE IS PROHIBITED.

## CINEAIR

m: +447818 061228 w: www.matthewhillbespoke.co.uk

Matthew Hill Bespoke Ltd // 1-3 Aston Road, St. Martins Court, Bedford, MK42 0LN Registered in the UK, No: 10766486

### PROJECT

CA1-65

## DRAWING TITLE

MOUNTING OPTIONS

| REV     | ISION          | DA         | TE                         | AUTHOR |  |
|---------|----------------|------------|----------------------------|--------|--|
| 001     |                | 04/04/2023 |                            | SL     |  |
| SHEET 3 | SHEET SIZE  A1 | SCALE 1:8  | THIRD<br>ANGLE<br>PROJECTI |        |  |