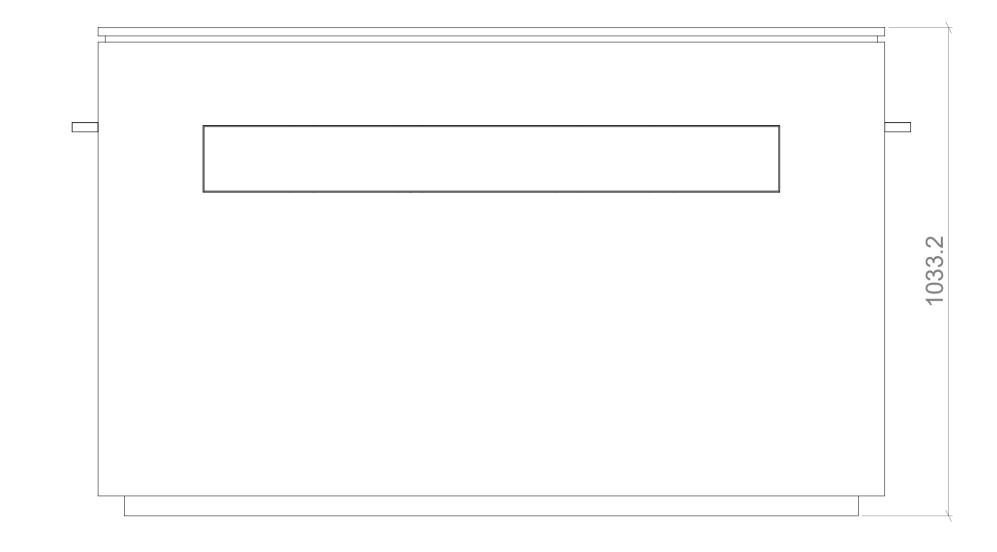

All dimensions in millimetres (mm) unless otherwise stated.

PROPRIETARY AND CONFIDENTIAL

THE INFORMATION CONTAINED IN THIS DRAWING IS THE SOLE PROPERTY OF MATTHEW HILL BESPOKE.

ANY REPRODUCTION IN PART OR AS A WHOLE WITHOUT THE WRITTEN PERMISSION OF MATTHEW HILL BESPOKE IS PROHIBITED.

## CINEAIR

m: +447818 061228 w: www.matthewhillbespoke.co.uk

Matthew Hill Bespoke Ltd // 1-3 Aston Road, St. Martins Court, Bedford, MK42 0LN Registered in the UK, No: 10766486

## PROJECT

CA1-65

#### **DRAWING TITLE**

DOWN/IN

|  | REVISION 001 |                | <b>DATE</b> 04/04/2023 |                             | AUTHOR |  |
|--|--------------|----------------|------------------------|-----------------------------|--------|--|
|  |              |                |                        |                             | SL     |  |
|  | SHEET 1      | SHEET SIZE  A1 | SCALE<br>1:8           | THIRD<br>ANGLE<br>PROJECTIO | ON     |  |