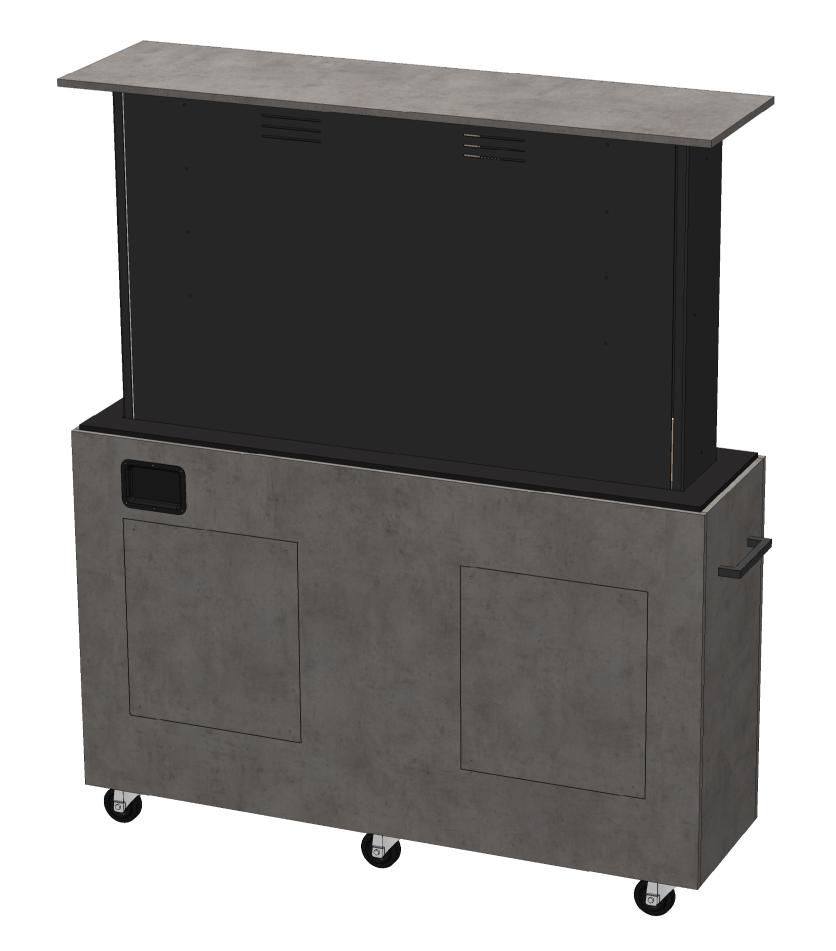

#### DRAWING TITLE

UP/ OUT

|  | REVISION 001 |                | <b>DATE</b> 04/04/2023 |                              | <b>AUTHOR</b><br>SL |  |
|--|--------------|----------------|------------------------|------------------------------|---------------------|--|
|  |              |                |                        |                              |                     |  |
|  | SHEET 2      | SHEET SIZE  A1 | SCALE <b>1:8</b>       | THIRD<br>ANGLE<br>PROJECTION |                     |  |