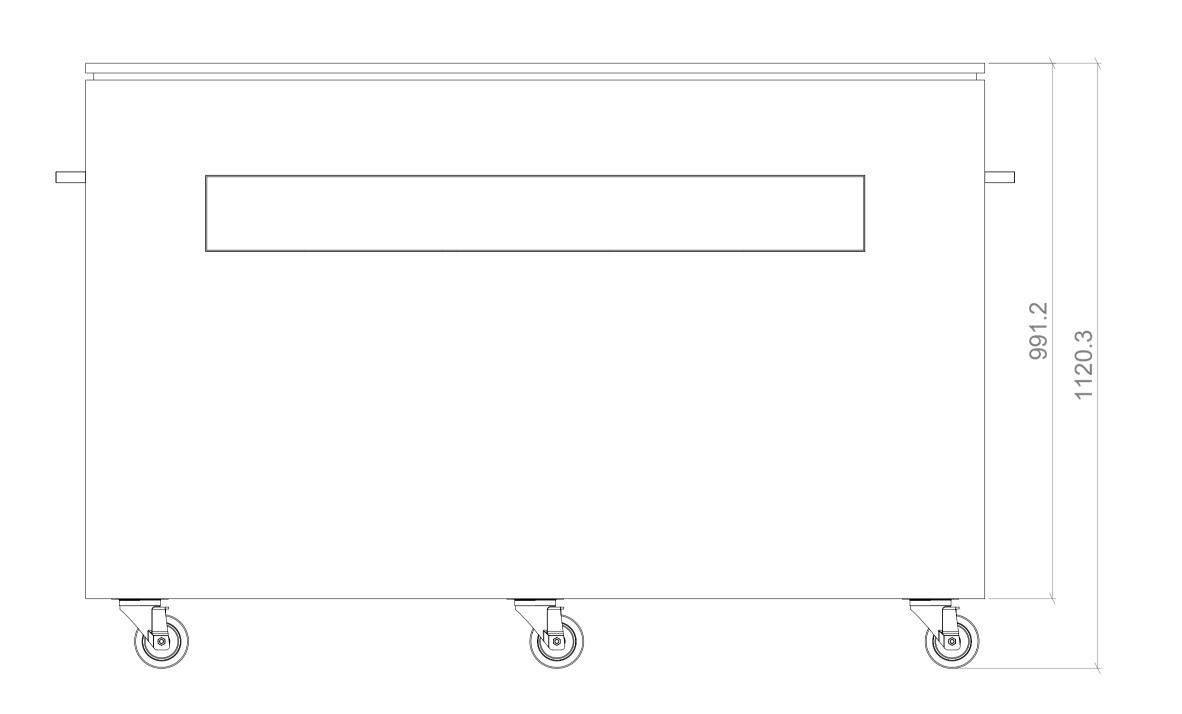

#### DRAWING TITLE

UP/ OUT

|  | REVISION 001 |                | <b>DATE</b> 04/04/2023 |                              | <b>AUTHOR</b><br>SL |  |
|--|--------------|----------------|------------------------|------------------------------|---------------------|--|
|  |              |                |                        |                              |                     |  |
|  | SHEET 2      | SHEET SIZE  A1 | SCALE <b>1:8</b>       | THIRD<br>ANGLE<br>PROJECTION |                     |  |